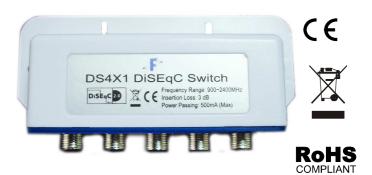

## DS-4X1B

## **4X1 DiSEqC Switch**

- **DiSEqC 2.0 Protocol**
- **4 Satellite Inputs** selected by DiSEqC commands
- **Ultra Sleek & Slim design**
- **Excellent Performance**
- **Excellent Isolation**
- **Waterproof guaranteed**

| SPECIFICATION         |                         |
|-----------------------|-------------------------|
| INPUT FREQUENCY RANGE | $950 MHz \sim 2400 MHz$ |
| INSERTION LOSS        | 3dB                     |
| ISOLATION             | 20dB                    |
| DC SUPPLY VOLTAGE     | $12\sim 20V$            |
| DC THROUGH CURRENT    | 500mA(Max)              |
| CONTROL SIGNAL        | DiSEqC                  |