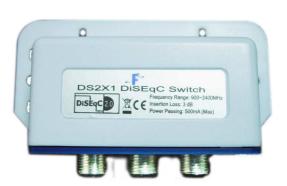

## DS-2X1B

## 2X1 DiSEqC Switch

- **DiSEqC 2.0 Protocol**
- **2 Satellite Inputs** selected by DiSEqC commands
- **Ultra Sleek & Slim design**
- **Excellent Performance**
- **Excellent Isolation**
- **Waterproof guaranteed**

| SPECIFICATION         |                         |
|-----------------------|-------------------------|
| INPUT FREQUENCY RANGE | $950 MHz \sim 2400 MHz$ |
| INSERTION LOSS        | 3dB                     |
| ISOLATION             | 20dB                    |
| DC SUPPLY VOLTAGE     | $12\sim 20V$            |
| DC THROUGH CURRENT    | 500mA(Max)              |
| CONTROL SIGNAL        | DiSEqC                  |